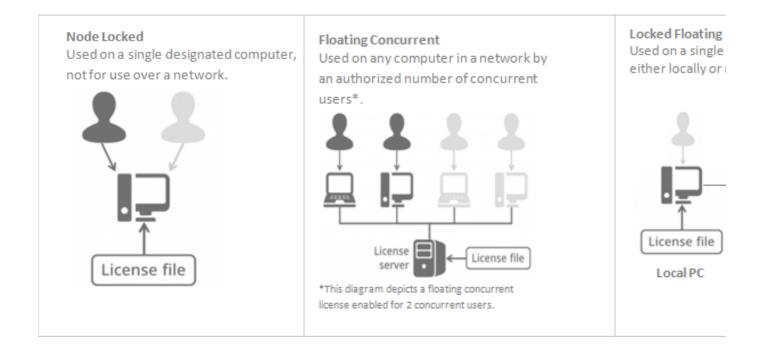

## Node Locked

The Partek Genomics Suite software and license resides on a single computer (laptop, desktop, or server - any type). Any user with an account on the computer can use the license. Remote access capability is not available. Windows and Macintosh platforms only.

## Floating Concurrent

The Partek Genomics Suite license is installed on one computer on a network, which becomes the "license server". Partek Genomics Suite software is installed on an unlimited number of computers, which use the network to access the license. Concurrent license use is limited to the number of seats purchased. The license server should remain on and accessible over the network at all times.

## Locked Floating

The Partek Genomics Suite license is installed on one computer and can be accessed locally or remotely by only one person at a time.